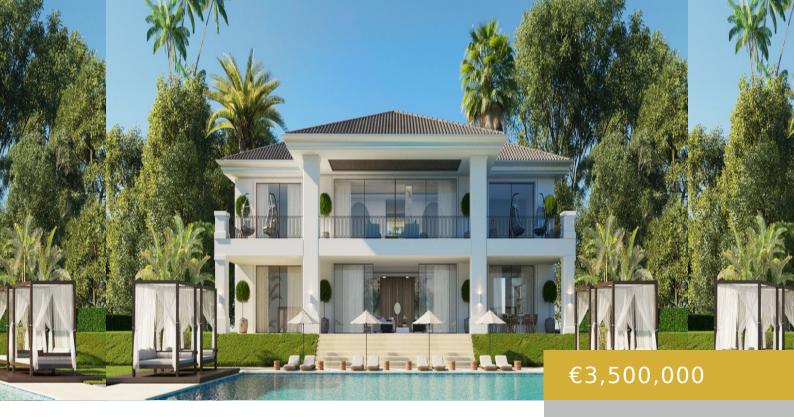

## **BENAHAVÍS**

https://moodarse.com

This contemporary design villa located on the first line of the La Alquieria golf course is a stunning project that promises to provide an exceptional living experience. The villa boasts high-quality materials and finishes, and the panoramic view of the golf course from the terrace is breathtaking. With 616 square meters of built-up area spread [...]

- 5 heds
- 5 baths
- Detached Villa
- For sale
- 617 m<sup>2</sup>

## **Basics**

Type: Detached Villa Bedrooms: 5 beds

Bathrooms: 5 baths Area: 617 m<sup>2</sup>

**Lot size: 1553** m<sup>2</sup>