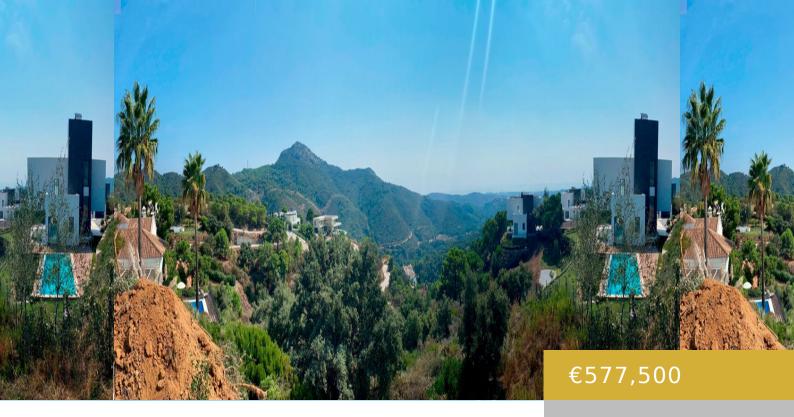

## **BENAHAVÍS**

https://moodarse.com

Plot+Project+License Residential Plot, Benahavís, Costa del Sol.

Garden/Plot 3473 m². Setting : Close To Golf, Urbanisation.

Orientation : South. Condition : Excellent. Views : Sea, Mountain,

Panoramic. Features: Access for people with reduced mobility. Security: Gated Complex, 24 Hour Security. Utilities: Electricity,

Drinkable Water, Telephone, Gas. Category: Luxury, Off Plan,

With [...]

- 3 beds
- 5 baths
- Residential Plot
- For sale
- 0 m<sup>2</sup>