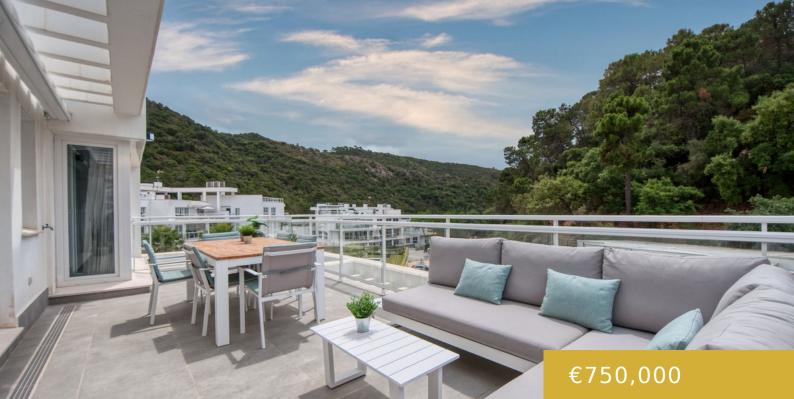

**BENAHAVÍS** https://moodarse.com

Spacious penthouse in Benahavis with the following layout. The main floor features an open-plan living area leading to a terrace with views over the pool and village. The modern kitchen is fully equipped with top-of-the-line appliances and additional storage. A sliding door separates the living area from the sleeping quarters, which include three double bedrooms [...]